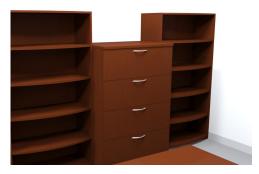

## **Associate/Assistant Dean**Priority Desk, Credenza and Hutch; laminate

72" x 30" Desk with B/B/F

72" x 24" Credenza with F/F

72" Hutch with recessed flipper doors, tack board, & task light

36" Metal bookcase, 5 adjustable shelves

36" Metal lateral file, 4 drawers

Side chairs (quantity 2)

Department Head/Division Chair/Associate & Assistant Director/Manager 6' X 8' U-Shape Desk left or right; laminate top, metal case Option A

72" x 24" Credenza with 2 F/F pedestals

72" Hutch with recessed flipper doors, tack board, & task light

36" Metal bookcase, 5 adjustable shelves

36" Metal lateral file, 4 drawers

Side chairs (quantity 2)

Desk, Credenza, and Hutch; laminate top, metal case Option B