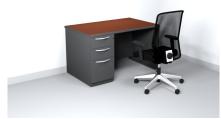

#### **Faculty/Professional Staff Cubicle**

8' X 11' Cubicle left or right

48" x 30" Desk with B/B/F

48" Hutch with recessed flipper door, tack board, & task light (optional)

#### **Graduate Assistant/Student Workers**

Laminate top, metal case