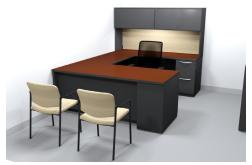

#### **Associate/Assistant VP**

6' X 9' Priority U-Shape Desk left or right; wood finish Option A

72" x 36" Desk with B/B/F and F/F 72" x 24" Credenza with 2 F/F pedestals 72" Hutch with hinged doors, tack board, & task light 36" Bookcase, 5 adjustable shelves (quantity 2) 36" Lateral file, 4 drawers 72" W x 36" table with 6 chairs

#### **Associate/Assistant VP**

Priority Desk, Credenza and Hutch; wood finish Option B

72" x 36" Desk with B/B/F

72" x 24" Credenza with F/F

72" Hutch with hinged doors, tack board, & task light

36" Bookcase, 5 adjustable shelves (quantity 2)