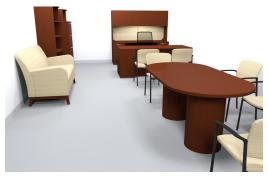

72" x 36" Desk with B/B/F

72" x 24" Credenza with F/F

72" Hutch with hinged doors, tack board, & task light

36" Bookcase, 5 adjustable shelves (quantity 2)

36" Lateral file, 4 drawers

72" W x 36" table with 6 chairs

#### **Associate/Assistant VP**

6' X 9' Priority U-Shape Desk left or right; wood finish Option A

72" x 36" Desk with B/B/F and F/F 72" x 24" Credenza with 2 F/F pedestals 72" Hutch with hinged doors, tack board, & task light 36" Bookcase, 5 adjustable shelves (quantity 2) 36" Lateral file, 4 drawers 72" W x 36" table with 6 chairs