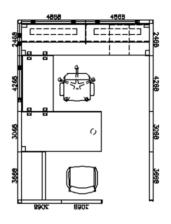

#### **Associate/Assistant VP**

6' X 9' Priority U-Shape Desk left or right; wood finish Option A

72" x 36" Desk with B/B/F and F/F 72" x 24" Credenza with 2 F/F pedestals 72" Hutch with hinged doors, tack board, & task light 36" Bookcase, 5 adjustable shelves (quantity 2) 36" Lateral file, 4 drawers 72" W x 36" table with 6 chairs

#### **Director/Dean**

6' X 9' Priority U-Shape Desk left or right; laminate Option A

72" x 36" Desk with B/B/F and F/F
72" x 24" Credenza with 2 F/F pedestals
72" Hutch with hinged doors, tack board, & task light
36" Bookcase, 5 adjustable shelves (quantity 2)