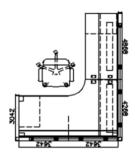

#### **Adjunct Faculty/Post Doctorate/Emeritus**

6' X 6' left or right; laminate top, metal case

72" x 42" Extended corner unit with B/B/F and transaction counter

48" x 24" Return with F/F

72" Hutch with hinged doors, tack board, & task light