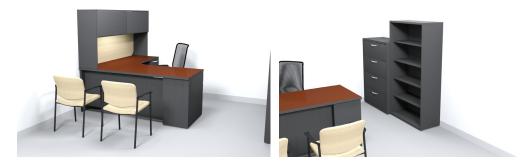

#### **Associate/Assistant VP**

6' X 9' Priority U-Shape Desk left or right; wood finish Option A

72" x 36" Desk with B/B/F and F/F 72" x 24" Credenza with 2 F/F pedestals 72" Hutch with hinged doors, tack board, & task light 36" Bookcase, 5 adjustable shelves (quantity 2) 36" Lateral file, 4 drawers 72" W x 36" table with 6 chairs

#### **Associate/Assistant VP**

Priority Desk, Credenza and Hutch; wood finish Option B

72" x 36" Desk with B/B/F

72" x 24" Credenza with F/F

72" Hutch with hinged doors, tack board, & task light

36" Bookcase, 5 adjustable shelves (quantity 2)