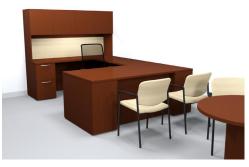

72" x 36" Desk with B/B/F

72" x 24" Credenza with F/F

72" Hutch with hinged doors, tack board, & task light

36" Bookcase, 5 adjustable shelves (quantity 2)

36" Lateral file, 4 drawers

72" W x 36" table with 6 chairs

#### **Associate/Assistant VP**

6' X 9' Priority U-Shape Desk left or right; wood finish Option A

72" x 36" Desk with B/B/F and F/F 72" x 24" Credenza with 2 F/F pedestals 72" Hutch with hinged doors, tack board, & task light 36" Bookcase, 5 adjustable shelves (quantity 2) 36" Lateral file, 4 drawers 72" W x 36" table with 6 chairs