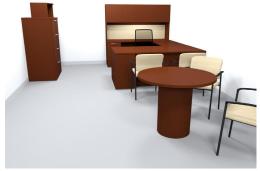

#### **Associate/Assistant VP**

Priority Desk, Credenza and Hutch; wood finish Option B

72" x 36" Desk with B/B/F

72" x 24" Credenza with F/F

72" Hutch with hinged doors, tack board, & task light

36" Bookcase, 5 adjustable shelves (quantity 2)

36" Lateral file, 4 drawers

36" Round table with 4 chairs