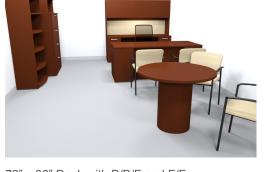

72" x 36" Desk with B/B/F

72" x 24" Credenza with F/F

72" Hutch with hinged doors, tack board, & task light

36" Bookcase, 5 adjustable shelves (quantity 2)

36" Lateral file, 4 drawers

72" W x 36" table with 6 chairs

#### **Associate/Assistant VP**

6' X 9' Priority U-Shape Desk left or right; wood finish Option A

72" x 36" Desk with B/B/F and F/F 72" x 24" Credenza with 2 F/F pedestals 72" Hutch with hinged doors, tack board, & task light 36" Bookcase, 5 adjustable shelves (quantity 2) 36" Lateral file, 4 drawers 72" W x 36" table with 6 chairs