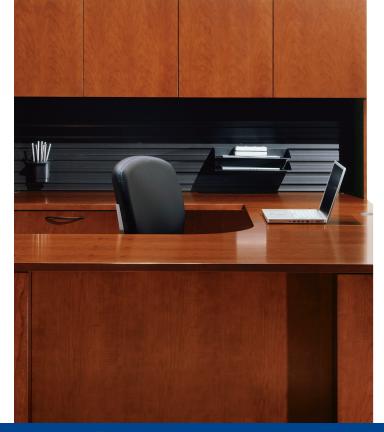

The Priority desking product line utilizes our proprietary UV finish, Pura®, and may help you contribute to LEED® points.

**Priority**<sup>™</sup> Priority's broad selection of options and versatile style let you choose the right look for your office.

72" x 36" Desk with B/B/F

72" x 24" Credenza with F/F

72" Hutch with hinged doors, tack board, & task light

36" Bookcase, 5 adjustable shelves (quantity 2)

36" Lateral file, 4 drawers

72" W x 36" table with 6 chairs