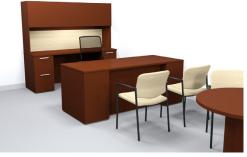

#### **Associate/Assistant VP**

6' X 9' Priority U-Shape Desk left or right; wood finish Option A

72" x 36" Desk with B/B/F and F/F 72" x 24" Credenza with 2 F/F pedestals 72" Hutch with hinged doors, tack board, & task light 36" Bookcase, 5 adjustable shelves (quantity 2) 36" Lateral file, 4 drawers 72" W x 36" table with 6 chairs

#### **Associate/Assistant VP**

Priority Desk, Credenza and Hutch; wood finish Option B

72" x 36" Desk with B/B/F

72" x 24" Credenza with F/F

72" Hutch with hinged doors, tack board, & task light

36" Bookcase, 5 adjustable shelves (quantity 2)