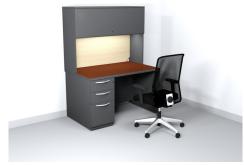

72" x 36" Desk with B/B/F

72" x 24" Credenza with F/F

72" Hutch with hinged doors, tack board, & task light

36" Bookcase, 5 adjustable shelves (quantity 2)

36" Lateral file, 4 drawers

72" W x 36" table with 6 chairs

#### **Associate/Assistant VP**

6' X 9' Priority U-Shape Desk left or right; wood finish Option A

72" x 36" Desk with B/B/F and F/F 72" x 24" Credenza with 2 F/F pedestals 72" Hutch with hinged doors, tack board, & task light 36" Bookcase, 5 adjustable shelves (quantity 2) 36" Lateral file, 4 drawers 72" W x 36" table with 6 chairs

#### **Associate/Assistant VP**

Priority Desk, Credenza and Hutch; wood finish Option B

72" x 36" Desk with B/B/F

72" x 24" Credenza with F/F

72" Hutch with hinged doors, tack board, & task light

36" Bookcase, 5 adjustable shelves (quantity 2)