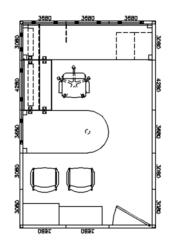

### **Manager Cubicle**

9' X 14' Cubicle with door, left or right

68" H Panels with tackable fabric

60" x 30" Desk

42" x 24" Bridge

96" x 24" Credenza with B/B/F and F/F

(2) 48" Binder bins with recessed flipper doors & task lights