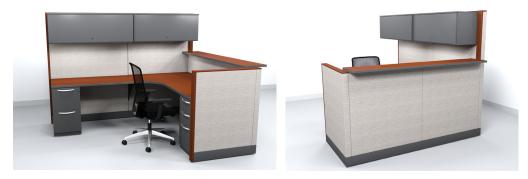

# Administrative/Reception Station 6' X 7.5' left or right; laminate

72" x 48" Extended corner unit with B/B/F and transaction counter on 42" H panels

48" x 24" Return with F/F

(2) 48" Panel mounted binder bins with recessed flipper doors, tack board,

& task light on 68" H panels

#### **Administrative/Reception Station**

6' X 8' Cubicle left or right; laminate top, metal case

80" H panel with tackable fabric

72" x 36" U-top with cylinder support

42" x 24" Bridge

108" x 30" Credenza with B/B/F and F/F or 2H lateral file