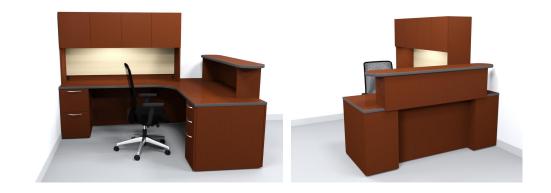

# Administrative/Reception Station 6' X 7.5' left or right; laminate

72" x 48" Extended corner unit with B/B/F and transaction counter on 42" H panels

48" x 24" Return with F/F

(2) 48" Panel mounted binder bins with recessed flipper doors, tack board,

& task light on 68" H panels