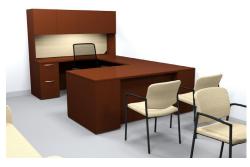

#### **Associate/Assistant VP**

6' X 9' Priority U-Shape Desk left or right; wood finish Option A

72" x 36" Desk with B/B/F and F/F 72" x 24" Credenza with 2 F/F pedestals 72" Hutch with hinged doors, tack board, & task light 36" Bookcase, 5 adjustable shelves (quantity 2) 36" Lateral file, 4 drawers 72" W x 36" table with 6 chairs

#### **Director/Dean**

6' X 9' Priority U-Shape Desk left or right; laminate Option A

72" x 36" Desk with B/B/F and F/F
72" x 24" Credenza with 2 F/F pedestals
72" Hutch with hinged doors, tack board, & task light
36" Bookcase, 5 adjustable shelves (quantity 2)