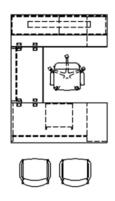

#### **Associate/Assistant VP**

6' X 9' Priority U-Shape Desk left or right; wood finish Option A

72" x 36" Desk with B/B/F and F/F 72" x 24" Credenza with 2 F/F pedestals 72" Hutch with hinged doors, tack board, & task light 36" Bookcase, 5 adjustable shelves (quantity 2) 36" Lateral file, 4 drawers 72" W x 36" table with 6 chairs

#### **Director/Dean**

6' X 9' Priority U-Shape Desk left or right; laminate Option A

72" x 36" Desk with B/B/F and F/F
72" x 24" Credenza with 2 F/F pedestals
72" Hutch with hinged doors, tack board, & task light
36" Bookcase, 5 adjustable shelves (quantity 2)