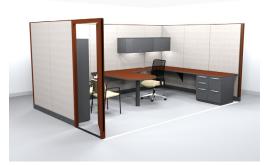

#### **Associate/Assistant VP**

6' X 9' Priority U-Shape Desk left or right; wood finish Option A

72" x 36" Desk with B/B/F and F/F 72" x 24" Credenza with 2 F/F pedestals 72" Hutch with hinged doors, tack board, & task light 36" Bookcase, 5 adjustable shelves (quantity 2) 36" Lateral file, 4 drawers 72" W x 36" table with 6 chairs

#### **Associate/Assistant VP**

Priority Desk, Credenza and Hutch; wood finish Option B

72" x 36" Desk with B/B/F

72" x 24" Credenza with F/F

72" Hutch with hinged doors, tack board, & task light

36" Bookcase, 5 adjustable shelves (quantity 2)

#### **Director/Dean**

6' X 9' Priority U-Shape Desk left or right; laminate Option A

72" x 36" Desk with B/B/F and F/F
72" x 24" Credenza with 2 F/F pedestals
72" Hutch with hinged doors, tack board, & task light
36" Bookcase, 5 adjustable shelves (quantity 2)

- 36" Lateral file, 4 drawers
- 36" Round table with 4 chairs

Priority Desk, Credenza and Hutch; laminate Option B

72" x 36" Desk with B/B/F

72" x 24" Credenza with F/F

72" Hutch with hinged doors, tack board, & task light