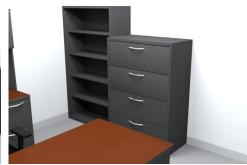

36" Metal bookcase, 5 adjustable shelves

36" Metal lateral file, 4 drawers

Side chairs (quantity 2)

36" (2) drawer lateral file with 3 shelf bookcase

Side chair

(2) Binder bins with recessed flipper doors & task lights

36" Bookcase, 5 adjustable shelves

36" Lateral file, 4 drawers

Side chairs (quantity 2)