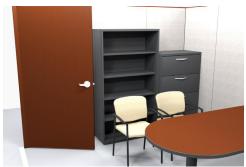

## **Associate/Assistant Dean**Priority Desk, Credenza and Hutch; laminate

72" x 30" Desk with B/B/F

72" x 24" Credenza with F/F

72" Hutch with recessed flipper doors, tack board, & task light

36" Metal bookcase, 5 adjustable shelves

36" Metal lateral file, 4 drawers

Side chairs (quantity 2)

Department Head/Division Chair/Associate & Assistant Director/Manager 6' X 8' U-Shape Desk left or right; laminate top, metal case Option A

72" x 24" Credenza with 2 F/F pedestals