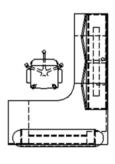

#### **Director/Dean**

6' X 9' Priority U-Shape Desk left or right; laminate Option A

72" x 36" Desk with B/B/F and F/F
72" x 24" Credenza with 2 F/F pedestals
72" Hutch with hinged doors, tack board, & task light
36" Bookcase, 5 adjustable shelves (quantity 2)

- 36" Lateral file, 4 drawers
- 36" Round table with 4 chairs

Priority Desk, Credenza and Hutch; laminate Option B

72" x 36" Desk with B/B/F

72" x 24" Credenza with F/F

72" Hutch with hinged doors, tack board, & task light