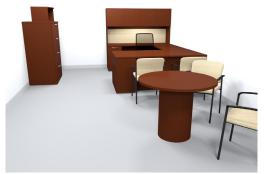

#### **Associate/Assistant VP**

Priority Desk, Credenza and Hutch; wood finish Option B

72" x 36" Desk with B/B/F

72" x 24" Credenza with F/F

72" Hutch with hinged doors, tack board, & task light

36" Bookcase, 5 adjustable shelves (quantity 2)

36" Lateral file, 4 drawers

36" Round table with 4 chairs