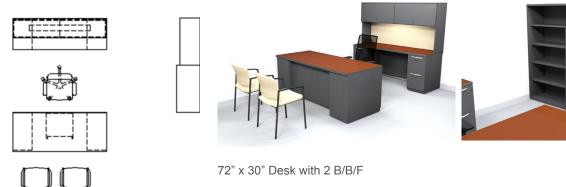

72" x 36" Desk with B/B/F

72" x 24" Credenza with F/F

72" Hutch with hinged doors, tack board, & task light

36" Bookcase, 5 adjustable shelves (quantity 2)

36" Lateral file, 4 drawers

72" W x 36" table with 6 chairs