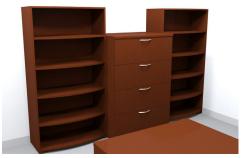

72" x 36" Desk with B/B/F

72" x 24" Credenza with F/F

72" Hutch with hinged doors, tack board, & task light

36" Bookcase, 5 adjustable shelves (quantity 2)

36" Lateral file, 4 drawers

72" W x 36" table with 6 chairs

Loveseat or lounge chairs (optional)