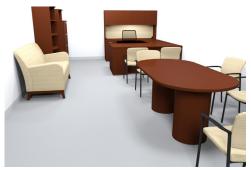

72" x 36" Desk with B/B/F

72" x 24" Credenza with F/F

72" Hutch with hinged doors, tack board, & task light

36" Bookcase, 5 adjustable shelves (quantity 2)

36" Lateral file, 4 drawers

72" W x 36" table with 6 chairs

Loveseat or lounge chairs (optional)