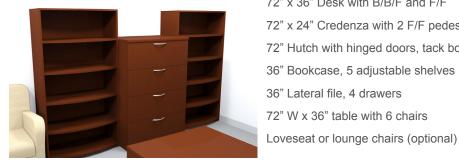

72" x 36" Desk with B/B/F

72" x 24" Credenza with F/F

72" Hutch with hinged doors, tack board, & task light

36" Bookcase, 5 adjustable shelves (quantity 2)

36" Lateral file, 4 drawers

72" W x 36" table with 6 chairs

Loveseat or lounge chairs (optional)