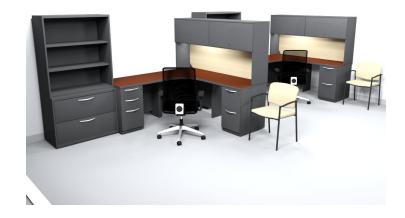

#### **Associate/Assistant VP**

6' X 9' Priority U-Shape Desk left or right; wood finish Option A

72" x 36" Desk with B/B/F and F/F 72" x 24" Credenza with 2 F/F pedestals 72" Hutch with hinged doors, tack board, & task light 36" Bookcase, 5 adjustable shelves (quantity 2) 36" Lateral file, 4 drawers 72" W x 36" table with 6 chairs

#### **Associate/Assistant VP**

Priority Desk, Credenza and Hutch; wood finish Option B

72" x 36" Desk with B/B/F

72" x 24" Credenza with F/F

72" Hutch with hinged doors, tack board, & task light

36" Bookcase, 5 adjustable shelves (quantity 2)