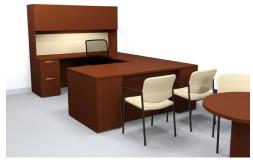

#### **Director/Dean**

6' X 9' Priority U-Shape Desk left or right; laminate Option A

72" x 36" Desk with B/B/F and F/F
72" x 24" Credenza with 2 F/F pedestals
72" Hutch with hinged doors, tack board, & task light
36" Bookcase, 5 adjustable shelves (quantity 2)

- 36" Lateral file, 4 drawers
- 36" Round table with 4 chairs

Priority Desk, Credenza and Hutch; laminate Option B

72" x 36" Desk with B/B/F

72" x 24" Credenza with F/F

72" Hutch with hinged doors, tack board, & task light