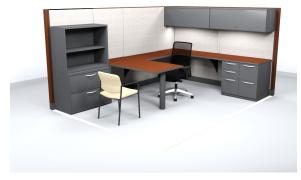

#### **Associate/Assistant VP**

6' X 9' Priority U-Shape Desk left or right; wood finish Option A

72" x 36" Desk with B/B/F and F/F 72" x 24" Credenza with 2 F/F pedestals 72" Hutch with hinged doors, tack board, & task light 36" Bookcase, 5 adjustable shelves (quantity 2) 36" Lateral file, 4 drawers 72" W x 36" table with 6 chairs

#### **Director/Dean**

6' X 9' Priority U-Shape Desk left or right; laminate Option A

72" x 36" Desk with B/B/F and F/F
72" x 24" Credenza with 2 F/F pedestals
72" Hutch with hinged doors, tack board, & task light
36" Bookcase, 5 adjustable shelves (quantity 2)