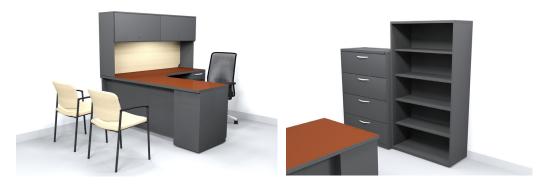

72" x 36" Desk with B/B/F

72" x 24" Credenza with F/F

72" Hutch with hinged doors, tack board, & task light

36" Bookcase, 5 adjustable shelves (quantity 2)

36" Lateral file, 4 drawers

72" W x 36" table with 6 chairs

#### **Associate/Assistant VP**

6' X 9' Priority U-Shape Desk left or right; wood finish Option A

72" x 36" Desk with B/B/F and F/F 72" x 24" Credenza with 2 F/F pedestals 72" Hutch with hinged doors, tack board, & task light 36" Bookcase, 5 adjustable shelves (quantity 2) 36" Lateral file, 4 drawers 72" W x 36" table with 6 chairs

#### **Associate/Assistant VP**

Priority Desk, Credenza and Hutch; wood finish Option B

72" x 36" Desk with B/B/F

72" x 24" Credenza with F/F

72" Hutch with hinged doors, tack board, & task light

36" Bookcase, 5 adjustable shelves (quantity 2)