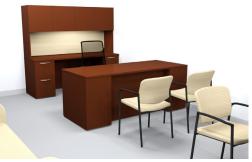

#### **Associate/Assistant VP**

6' X 9' Priority U-Shape Desk left or right; wood finish Option A

72" x 36" Desk with B/B/F and F/F 72" x 24" Credenza with 2 F/F pedestals 72" Hutch with hinged doors, tack board, & task light 36" Bookcase, 5 adjustable shelves (quantity 2) 36" Lateral file, 4 drawers 72" W x 36" table with 6 chairs

#### **Associate/Assistant VP**

Priority Desk, Credenza and Hutch; wood finish Option B

72" x 36" Desk with B/B/F

72" x 24" Credenza with F/F

72" Hutch with hinged doors, tack board, & task light

36" Bookcase, 5 adjustable shelves (quantity 2)