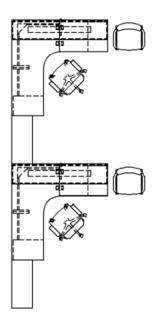

#### **Director/Dean**

6' X 9' Priority U-Shape Desk left or right; laminate Option A

72" x 36" Desk with B/B/F and F/F
72" x 24" Credenza with 2 F/F pedestals
72" Hutch with hinged doors, tack board, & task light
36" Bookcase, 5 adjustable shelves (quantity 2)

- 36" Lateral file, 4 drawers
- 36" Round table with 4 chairs

Priority Desk, Credenza and Hutch; laminate Option B

72" x 36" Desk with B/B/F

72" x 24" Credenza with F/F

72" Hutch with hinged doors, tack board, & task light