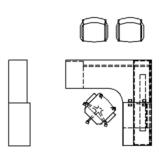

#### **Associate/Assistant VP**

6' X 9' Priority U-Shape Desk left or right; wood finish Option A

72" x 36" Desk with B/B/F and F/F 72" x 24" Credenza with 2 F/F pedestals 72" Hutch with hinged doors, tack board, & task light 36" Bookcase, 5 adjustable shelves (quantity 2) 36" Lateral file, 4 drawers 72" W x 36" table with 6 chairs

#### **Associate/Assistant VP**

Priority Desk, Credenza and Hutch; wood finish Option B

72" x 36" Desk with B/B/F

72" x 24" Credenza with F/F

72" Hutch with hinged doors, tack board, & task light

36" Bookcase, 5 adjustable shelves (quantity 2)