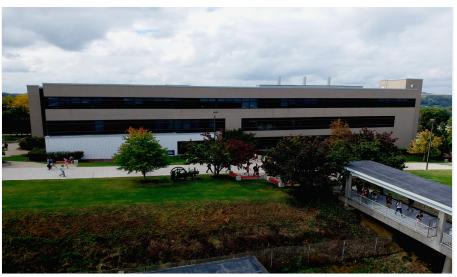

# MINERAL RESOURCES BUILDING

1374 Evansdale Drive Morgantown, WV 26506

Abbreviation: MRB

## **BUILDING INFORMATION**

Year Built: 1990 Gross Area: 94,525 sf Net: 78,769 sf Assignable: 52,470 sf

**Building Supervisor:** 